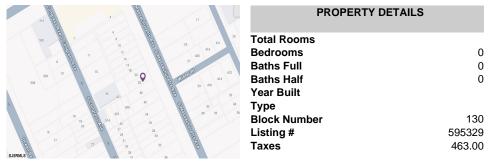

### COMMENTS

Vacant land located in the Casino reinvestment development. Lot size is a approximately 20x67. Please call CRDA for developmentquestions609-347-0500....

### **PROPERTY FEATURES**