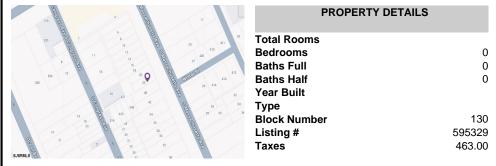

### **COMMENTS**

Vacant land located in the Casino reinvestment development. Lot size is a approximately 20x67. Please call CRDA for developmentquestions609-347-0500....

### **PROPERTY FEATURES**