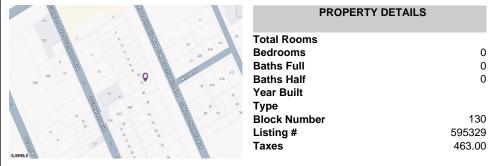

# **COMMENTS**

Vacant land located in the Casino reinvestment development. Lot size is a approximately 20x67. Please call CRDA for developmentquestions609-347-0500....

# **PROPERTY FEATURES**