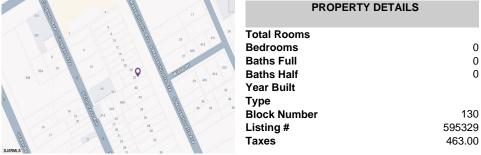

# COMMENTS

Vacant land located in the Casino reinvestment development. Lot size is a approximately 20x67. Please call CRDA for developmentquestions609-347-0500....

# **PROPERTY FEATURES**