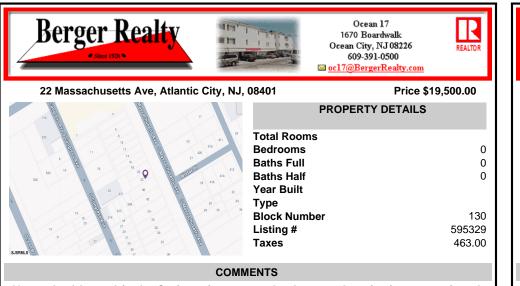

Vacant land located in the Casino reinvestment development. Lot size is a approximately 20x67. Please call CRDA for developmentquestions609-347-0500....

## **PROPERTY FEATURES**