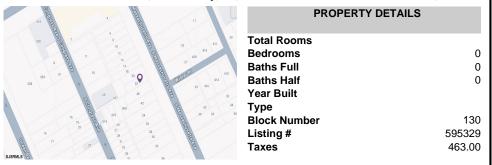

Berger Realty, Inc 1330 Bay Avenue Ocean City, NJ 08226 609-391-1330/609-391-1300 info@bergerrealty.com



22 Massachusetts Ave, Atlantic City, NJ, 08401

Price \$19,500.00



# **COMMENTS**

Vacant land located in the Casino reinvestment development. Lot size is a approximately 20x67. Please call CRDA for developmentquestions609-347-0500....

# **PROPERTY FEATURES**

# CONTACT

Scan to see Property page.

Ask for Donna M. Drohan Berger Realty Inc 1330 Bay Avenue, Ocean City Call:

Email to: dmd@bergerrealty.com







Berger Realty, Inc 1330 Bay Avenue Ocean City, NJ 08226 609-391-1330/609-391-1300 info@bergerrealty.com REALTOR

22 Massachusetts Ave, Atlantic City, NJ, 08401

Price \$19,500.00



# COMMENTS

Vacant land located in the Casino reinvestment development. Lot size is a approximately 20x67. Please call CRDA for developmentquestions609-347-0500....

# **PROPERTY FEATURES**

# CONTACT

Scan to see Property page.

Ask for Donna M. Drohan Berger Realty Inc 1330 Bay Avenue, Ocean City Call:

Email to: dmd@bergerrealty.com