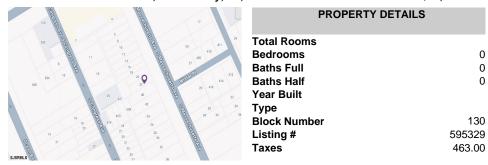

Berger Realty, Inc 1330 Bay Avenue Ocean City, NJ 08226 609-391-1330/609-391-1300 info@bergerrealty.com



22 Massachusetts Ave, Atlantic City, NJ, 08401

Price \$19,500.00



# **COMMENTS**

Vacant land located in the Casino reinvestment development. Lot size is a approximately 20x67. Please call CRDA for developmentquestions609-347-0500....

# **PROPERTY FEATURES**

# CONTACT

Scan to see Property page.

Ask for Donna M. Drohan Berger Realty Inc 1330 Bay Avenue, Ocean City Call:

Email to: dmd@bergerrealty.com







Berger Realty, Inc 1330 Bay Avenue Ocean City, NJ 08226 609-391-1330/609-391-1300 info@bergerrealty.com REALTOR

22 Massachusetts Ave, Atlantic City, NJ, 08401

Price \$19,500.00



# COMMENTS

Vacant land located in the Casino reinvestment development. Lot size is a approximately 20x67. Please call CRDA for developmentquestions609-347-0500....

# **PROPERTY FEATURES**

# CONTACT

Scan to see Property page.

Ask for Donna M. Drohan Berger Realty