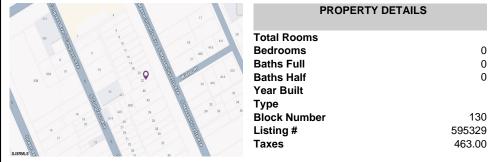

Berger Realty, Inc. 3160 Asbury Avenue Ocean City, NJ 08226 1-877-237-4371/609-399-0076 info@bergerrealty.com



22 Massachusetts Ave, Atlantic City, NJ, 08401

Price \$19,500.00



# **COMMENTS**

Vacant land located in the Casino reinvestment development. Lot size is a approximately 20x67. Please call CRDA for developmentquestions609-347-0500....

# **PROPERTY FEATURES**

# CONTACT

Scan to see Property page.

Ask for Dawn Warren Berger Realty Inc 3160 Asbury Avenue, Ocean City Call: 609-432-4966

Email to: dew@bergerrealty.com







Berger Realty, Inc.
3160 Asbury Avenue
Ocean City, NJ 08226
1-877-237-4371/609-399-0076
info@bergerrealty.com



22 Massachusetts Ave, Atlantic City, NJ, 08401

Price \$19,500.00



# COMMENTS

Vacant land located in the Casino reinvestment development. Lot size is a approximately 20x67. Please call CRDA for developmentquestions609-347-0500....

# **PROPERTY FEATURES**

# CONTACT

Scan to see Property page.



Ask for Dawn Warren Berger Realty Inc 3160 Asbury Avenue, Ocean City Call: 609-432-4966

Email to: dew@bergerrealty.com