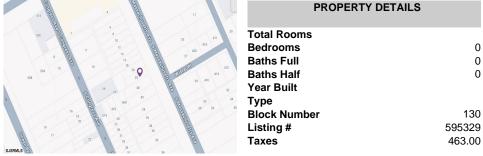

Ocean 17 1670 Boardwalk Ocean City, NJ 08226 609-391-0500



oc17@BergerRealty.com

22 Massachusetts Ave, Atlantic City, NJ, 08401

Price \$19,500.00



## **COMMENTS**

Vacant land located in the Casino reinvestment development. Lot size is a approximately 20x67. Please call CRDA for developmentquestions609-347-0500....

## **PROPERTY FEATURES**

# CONTACT

Scan to see Property page.



Ask for David Young Berger Realty Inc 1670 Boardwalk, Ocean City Call: 609-827-5077

Email to: day@bergerrealty.com







Ocean 17 1670 Boardwalk Ocean City, NJ 08226 609-391-0500 oc17@BergerRealty.com



22 Massachusetts Ave, Atlantic City, NJ, 08401

Price \$19,500.00



## COMMENTS

Vacant land located in the Casino reinvestment development. Lot size is a approximately 20x67. Please call CRDA for developmentquestions609-347-0500....

## **PROPERTY FEATURES**

## CONTACT

Scan to see Property page.



Ask for David Young **Berger Realty Inc** 1670 Boardwalk, Ocean City Call: 609-827-5077

Email to: day@bergerrealty.com