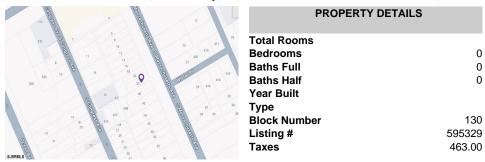

Ocean 17 1670 Boardwalk Ocean City, NJ 08226 609-391-0500



oc17@BergerRealty.com

22 Massachusetts Ave, Atlantic City, NJ, 08401

Price \$19,500.00



## **COMMENTS**

Vacant land located in the Casino reinvestment development. Lot size is a approximately 20x67. Please call CRDA for developmentquestions609-347-0500....

## **PROPERTY FEATURES**

# CONTACT

Scan to see Property page.



Ask for David Young Berger Realty Inc 1670 Boardwalk, Ocean City Call: 609-827-5077

Email to: day@bergerrealty.com







Ocean 17 1670 Boardwalk Ocean City, NJ 08226 609-391-0500 oc17@BergerRealty.com



22 Massachusetts Ave, Atlantic City, NJ, 08401

Price \$19,500.00



## COMMENTS

Vacant land located in the Casino reinvestment development. Lot size is a approximately 20x67. Please call CRDA for developmentquestions609-347-0500....

## **PROPERTY FEATURES**

## CONTACT

Scan to see Property page.



Ask for David Young **Berger Realty Inc** 1670 Boa