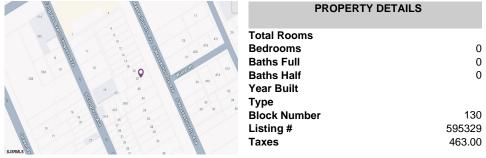

Ocean 17 1670 Boardwalk Ocean City, NJ 08226 609-391-0500 oc17@BergerRealty.com



22 Massachusetts Ave, Atlantic City, NJ, 08401

Price \$19,500.00



# **COMMENTS**

Vacant land located in the Casino reinvestment development. Lot size is a approximately 20x67. Please call CRDA for developmentquestions609-347-0500....

# **PROPERTY FEATURES**

# CONTACT

Scan to see Property page.



Ask for Christopher Malinowski Berger Realty Inc 1670 Boardwalk, Ocean City Call: 267-255-5000

Email to: cma@bergerrealty.com







Ocean 17 1670 Boardwalk Ocean City, NJ 08226 609-391-0500 ☑ oc17@BergerRealty.com



22 Massachusetts Ave, Atlantic City, NJ, 08401

Price \$19,500.00



# COMMENTS

Vacant land located in the Casino reinvestment development. Lot size is a approximately 20x67. Please call CRDA for developmentquestions609-347-0500....

# **PROPERTY FEATURES**

# CONTACT

Scan to see Property page.



Ask for Christopher Malinowski Berger Realty Inc 1670 Boardwalk, Ocean City Call: 267-255-5000

Email to: cma@bergerrealty.com