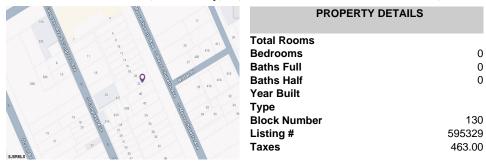

Ocean 17 1670 Boardwalk Ocean City, NJ 08226 609-391-0500 oc17@BergerRealty.com



22 Massachusetts Ave, Atlantic City, NJ, 08401

Price \$19,500.00



# **COMMENTS**

Vacant land located in the Casino reinvestment development. Lot size is a approximately 20x67. Please call CRDA for developmentquestions609-347-0500....

# **PROPERTY FEATURES**

# CONTACT

Scan to see Property page.



Ask for Christopher Malinowski Berger Realty Inc 1670 Boardwalk, Ocean City Call: 267-255-5000

Email to: cma@bergerrealty.com







Ocean 17 1670 Boardwalk Ocean City, NJ 08226 609-391-0500 ☑ oc17@BergerRealty.com



22 Massachusetts Ave, Atlantic City, NJ, 08401

Price \$19,500.00



# COMMENTS

Vacant land located in the Casino reinvestment development. Lot size is a approximately 20x67. Please call CRDA for developmentquestions609-347-0500....

# **PROPERTY FEATURES**

# CONTACT

Scan to see Property page.



Ask for Christopher Malinowski Berger Real