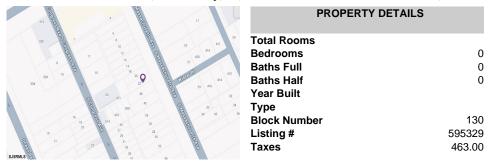

### COMMENTS

Vacant land located in the Casino reinvestment development. Lot size is a approximately 20x67. Please call CRDA for developmentquestions609-347-0500....

### **PROPERTY FEATURES**