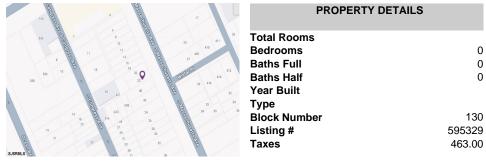

### **COMMENTS**

Vacant land located in the Casino reinvestment development. Lot size is a approximately 20x67. Please call CRDA for developmentquestions609-347-0500....

### **PROPERTY FEATURES**