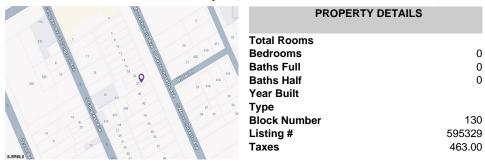

Ocean 17 1670 Boardwalk Ocean City, NJ 08226 609-391-0500 oc17@BergerRealty.com



22 Massachusetts Ave, Atlantic City, NJ, 08401

Price \$19,500.00



## **COMMENTS**

Vacant land located in the Casino reinvestment development. Lot size is a approximately 20x67. Please call CRDA for developmentquestions609-347-0500....

## **PROPERTY FEATURES**

# CONTACT

Scan to see Property page.



Ask for Colin Halliday Berger Realty Inc 1670 Boardwalk, Ocean City Call: 609-335-6702

Email to: ceh@bergerrealty.com







Ocean 17 1670 Boardwalk Ocean City, NJ 08226 609-391-0500 oc17@BergerRealty.com



22 Massachusetts Ave, Atlantic City, NJ, 08401

Price \$19,500.00



## COMMENTS

Vacant land located in the Casino reinvestment development. Lot size is a approximately 20x67. Please call CRDA for developmentquestions609-347-0500....

## **PROPERTY FEATURES**

## CONTACT

Scan to see Property page.



Ask for Colin Halliday Berger Realty Inc 1670 B