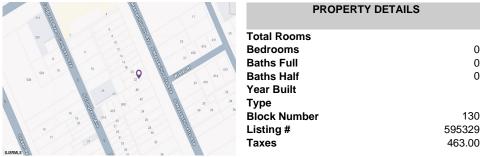

Ocean 17 1670 Boardwalk Ocean City, NJ 08226 609-391-0500 oc17@BergerRealty.com



22 Massachusetts Ave, Atlantic City, NJ, 08401

Price \$19,500.00



## **COMMENTS**

Vacant land located in the Casino reinvestment development. Lot size is a approximately 20x67. Please call CRDA for developmentquestions609-347-0500....

## **PROPERTY FEATURES**

# CONTACT

Scan to see Property page.



Ask for Colin Halliday Berger Realty Inc 1670 Boardwalk, Ocean City Call: 609-335-6702

Email to: ceh@bergerrealty.com







Ocean 17 1670 Boardwalk Ocean City, NJ 08226 609-391-0500 oc17@BergerRealty.com



22 Massachusetts Ave, Atlantic City, NJ, 08401

Price \$19,500.00



## COMMENTS

Vacant land located in the Casino reinvestment development. Lot size is a approximately 20x67. Please call CRDA for developmentquestions609-347-0500....

## **PROPERTY FEATURES**

## CONTACT

Scan to see Property page.



Ask for Colin Halliday Berger Realty Inc 1670 Boardwalk, Ocean City Call: 609-335-6702

Email to: ceh@bergerrealty.com