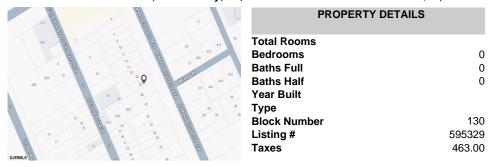

output

Description:

□ info@bergerrealty.com

□ info@bergerrealty.

22 Massachusetts Ave, Atlantic City, NJ, 08401

Price \$19,500.00

# COMMENTS

Vacant land located in the Casino reinvestment development. Lot size is a approximately 20x67. Please call CRDA for developmentquestions609-347-0500....