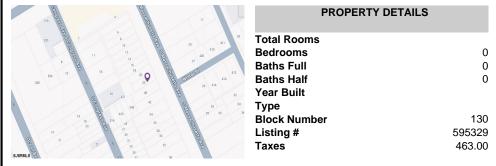

Berger Realty, Inc. 55th & Haven Avenue Ocean City, NJ 08226 609-399-0040



info@bergerrealty.com

# 22 Massachusetts Ave, Atlantic City, NJ, 08401

## Price \$19,500.00



### **COMMENTS**

Vacant land located in the Casino reinvestment development. Lot size is a approximately 20x67. Please call CRDA for developmentquestions609-347-0500....

### **PROPERTY FEATURES**

### CONTACT

Scan to see Property page.



Ask for Brian Kolmer **Berger Realty Inc** 109 E 55th St., Ocean City Call: 609-425-1391

Email to: bk@bergerrealty.com







Berger Realty, Inc. 55th & Haven Avenue Ocean City, NJ 08226 609-399-0040 info@bergerrealty.com



22 Massachusetts Ave, Atlantic City, NJ, 08401

### Price \$19,500.00



### COMMENTS

Vacant land located in the Casino reinvestment development. Lot size is a approximately 20x67. Please call CRDA for developmentquestions609-347-0500....

### **PROPERTY FEATURES**

### CONTACT

Scan to see Property page.



Ask for Brian Kolme