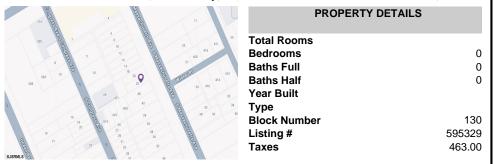

Berger Realty, Inc. 55th & Haven Avenue Ocean City, NJ 08226 609-399-0040



info@bergerrealty.com

# 22 Massachusetts Ave, Atlantic City, NJ, 08401

## Price \$19,500.00



### **COMMENTS**

Vacant land located in the Casino reinvestment development. Lot size is a approximately 20x67. Please call CRDA for developmentquestions609-347-0500....

### **PROPERTY FEATURES**

### CONTACT

Scan to see Property page.



Ask for Brian Kolmer **Berger Realty Inc** 109 E 55th St., Ocean City Call: 609-425-1391

Email to: bk@bergerrealty.com







Berger Realty, Inc. 55th & Haven Avenue Ocean City, NJ 08226 609-399-0040 info@bergerrealty.com



22 Massachusetts Ave, Atlantic City, NJ, 08401

### Price \$19,500.00



### COMMENTS

Vacant land located in the Casino reinvestment development. Lot size is a approximately 20x67. Please call CRDA for developmentquestions609-347-0500....

### **PROPERTY FEATURES**

### CONTACT

Scan to see Property page.



Ask for Brian Kolmer **Berger Realty Inc** 109 E 55th St., Ocean City Call: 609-425-1391

Email to: bk@bergerrealty.com