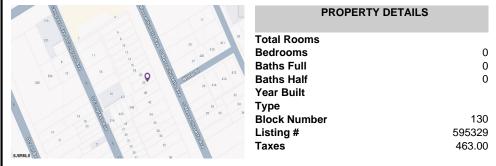

Berger Realty, Inc. 55th & Haven Avenue Ocean City, NJ 08226 609-399-0040



info@bergerrealty.com

## 22 Massachusetts Ave, Atlantic City, NJ, 08401

# Price \$19,500.00



### **COMMENTS**

Vacant land located in the Casino reinvestment development. Lot size is a approximately 20x67. Please call CRDA for developmentquestions609-347-0500....

### **PROPERTY FEATURES**

### CONTACT

Scan to see Property page.



Ask for Blake Halliday Berger Realty Inc 109 E 55th St., Ocean City Call: 609-412-3737

Email to: beh@bergerrealty.com







Berger Realty, Inc. 55th & Haven Avenue Ocean City, NJ 08226 609-399-0040 info@bergerrealty.com



22 Massachusetts Ave, Atlantic City, NJ, 08401

Price \$19,500.00



### COMMENTS

Vacant land located in the Casino reinvestment development. Lot size is a approximately 20x67. Please call CRDA for developmentquestions609-347-0500....

### **PROPERTY FEATURES**

### CONTACT

Scan to see Property page.



Ask for Blake Halliday *