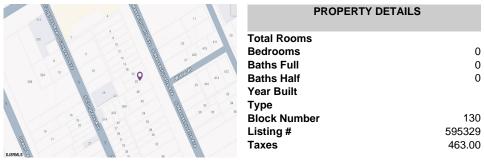

output

Description:

□ info@bergerrealty.com

□ info@bergerrealty.

22 Massachusetts Ave, Atlantic City, NJ, 08401

Price \$19,500.00

# COMMENTS

Vacant land located in the Casino reinvestment development. Lot size is a approximately 20x67. Please call CRDA for developmentquestions609-347-0500....