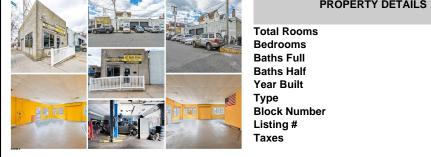

## COMMENTS

This well-established commercial garage, situated at the prime corner of Winchester and Boston, is now available! The building comprises two distinct units, one of which is currently vacant and ready for its next tenants. The front unit offers a spacious open area, office space, and a private bathroom, while the rear unit functions as a mechanic body shop, featuring two ov...