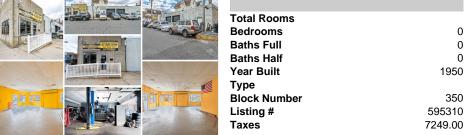

## COMMENTS

This well-established commercial garage, situated at the prime corner of Winchester and Boston, is now available! The building comprises two distinct units, one of which is currently vacant and ready for its next tenants. The front unit offers a spacious open area, office space, and a private bathroom, while the rear unit functions as a mechanic body shop, featuring two ov...