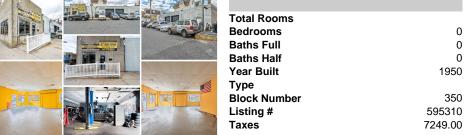

## COMMENTS

This well-established commercial garage, situated at the prime corner of Winchester and Boston, is now available! The building comprises two distinct units, one of which is currently vacant and ready for its next tenants. The front unit offers a spacious open area, office space, and a private bathroom, while the rear unit functions as a mechanic body shop, featuring two ov...