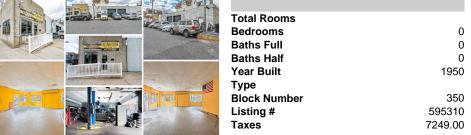

### COMMENTS

This well-established commercial garage, situated at the prime corner of Winchester and Boston, is now available! The building comprises two distinct units, one of which is currently vacant and ready for its next tenants. The front unit offers a spacious open area, office space, and a private bathroom, while the rear unit functions as a mechanic body shop, featuring two ov...

## COMMENTS

This well-established commercial garage, situated at the prime corner of Winchester and Boston, is now available! The building comprises two distinct units, one of which is currently vacant and ready for its next tenants. The front unit offers a spacious open area, office space, and a private bathroom, while the rear unit functions as a mechanic body shop, featuring two ov...