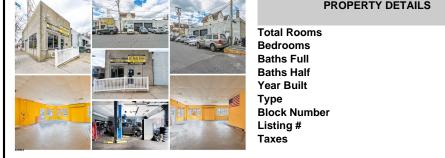

### COMMENTS

This well-established commercial garage, situated at the prime corner of Winchester and Boston, is now available! The building comprises two distinct units, one of which is currently vacant and ready for its next tenants. The front unit offers a spacious open area, office space, and a private bathroom, while the rear unit functions as a mechanic body shop, featuring two ov...

## COMMENTS

This well-established commercial garage, situated at the prime corner of Winchester and Boston, is now available! The building comprises two distinct units, one of which is currently vacant and ready for its next tenants. The front unit offers a spacious open area, office space, and a private bathroom, while the rear unit functions as a mechanic body shop, featuring two ov...