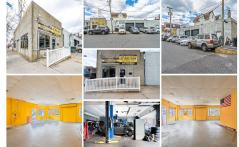

## **COMMENTS**

This well-established commercial garage, situated at the prime corner of Winchester and Boston, is now available! The building comprises two distinct units, one of which is currently vacant and ready for its next tenants. The front unit offers a spacious open area, office space, and a private bathroom, while the rear unit functions as a mechanic body shop, featuring two ov...