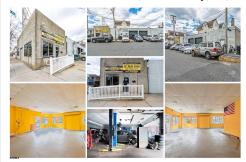

## COMMENTS

This well-established commercial garage, situated at the prime corner of Winchester and Boston, is now available! The building comprises two distinct units, one of which is currently vacant and ready for its next tenants. The front unit offers a spacious open area, office space, and a private bathroom, while the rear unit functions as a mechanic body shop, featuring two ov...