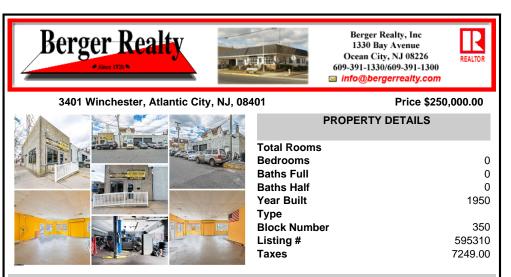

#### **PROPERTY DETAILS Total Rooms Bedrooms Baths Full Baths Half** 0 Year Built 1950 Туре **Block Number** 350 Listing # 595310 Taxes 7249.00