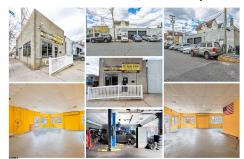

# COMMENTS

This well-established commercial garage, situated at the prime corner of Winchester and Boston, is now available! The building comprises two distinct units, one of which is currently vacant and ready for its next tenants. The front unit offers a spacious open area, office space, and a private bathroom, while the rear unit functions as a mechanic body shop, featuring two ov...

# **PROPERTY FEATURES**