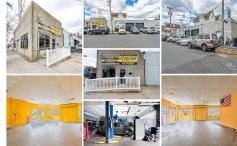

# **COMMENTS**

This well-established commercial garage, situated at the prime corner of Winchester and Boston, is now available! The building comprises two distinct units, one of which is currently vacant and ready for its next tenants. The front unit offers a spacious open area, office space, and a private bathroom, while the rear unit functions as a mechanic body shop, featuring two ov...

# **PROPERTY FEATURES**