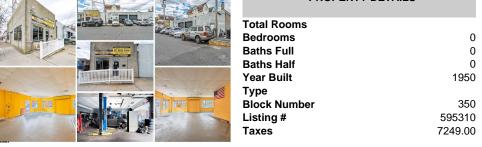

| Total Rooms          |
|----------------------|
| Bedrooms 0           |
| Baths Full 0         |
| Baths Half 0         |
| Year Built 1950      |
| Туре                 |
| Block Number 350     |
| Listing # 595310     |
| <b>Taxes</b> 7249.00 |
|                      |