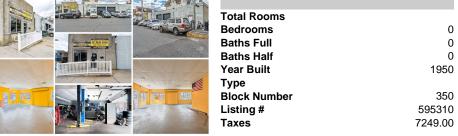

## COMMENTS

This well-established commercial garage, situated at the prime corner of Winchester and Boston, is now available! The building comprises two distinct units, one of which is currently vacant and ready for its next tenants. The front unit offers a spacious open area, office space, and a private bathroom, while the rear unit functions as a mechanic body shop, featuring two ov...