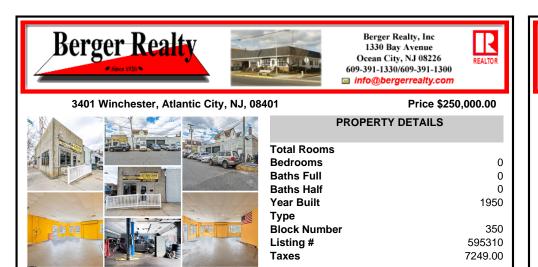

## COMMENTS

This well-established commercial garage, situated at the prime corner of Winchester and Boston, is now available! The building comprises two distinct units, one of which is currently vacant and ready for its next tenants. The front unit offers a spacious open area, office space, and a private bathroom, while the rear unit functions as a mechanic body shop, featuring two ov...