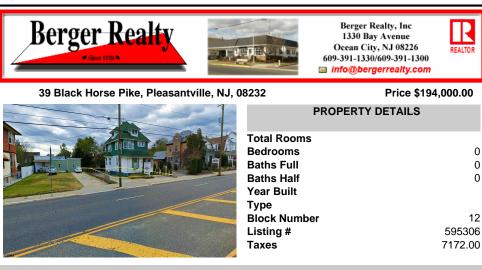

## COMMENTS

Prime commercial property in the heart of Atlantic City's gateway, offering unparalleled highway exposure and prominent signage opportunities. This approximately 2,000 SF space is ideally suited for office or professional use, with potential for multiple tenancies or mixeduse applications. Situated within an Urban Enterprise Zone (UEZ), the property benefits from high t ...