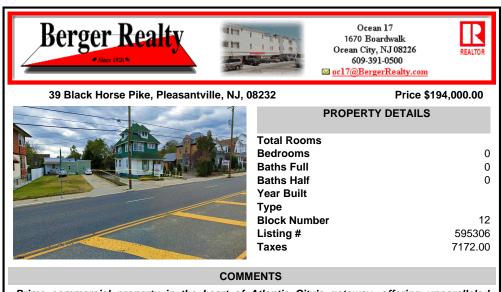

CONTACT

Scan to see Property page.

| Berger                                                       | Realty                                               | Oce                                                                                                                    | Ocean 17<br>670 Boardwalk<br>ean City, NJ 08226<br>609-391-0500<br>7@BergerRealty.com       |
|--------------------------------------------------------------|------------------------------------------------------|------------------------------------------------------------------------------------------------------------------------|---------------------------------------------------------------------------------------------|
| 39 Black Ho                                                  | rse Pike, Pleasantville, N                           | IJ, 08232                                                                                                              | Price \$194,000.00                                                                          |
|                                                              |                                                      | PRO<br>Total Rooms<br>Bedrooms<br>Baths Full<br>Baths Half<br>Year Built<br>Type<br>Block Number<br>Listing #<br>Taxes | PERTY DETAILS<br>1.<br>59530<br>7172.0                                                      |
|                                                              | Co                                                   | OMMENTS                                                                                                                |                                                                                             |
| is ideally suited for                                        | r office or professional<br>Situated within an Urban | use, with potential for r                                                                                              | proximately 2,000 SF space<br>nultiple tenancies or mixed<br>), the property benefits from  |
| Exterior<br>Frame/Wood                                       | OutsideFeatures<br>Fence                             | ParkingGarage<br>6 to 10 Spaces                                                                                        | InteriorFeatures<br>220 Volt Electricity<br>Restroom<br>Security System<br>Smoke/Fire Alarm |
|                                                              |                                                      |                                                                                                                        |                                                                                             |
| Basement<br>6 Ft. or More Head<br>Room<br>Full<br>Unfinished | Heating<br>Gas-Natural                               | HotWater<br>Gas                                                                                                        | Water<br>Public                                                                             |
| 6 Ft. or More Head<br>Room<br>Full                           | 5                                                    |                                                                                                                        |                                                                                             |
| 6 Ft. or More Head<br>Room<br>Full<br>Unfinished<br>Sewer    | Gas-Natural                                          |                                                                                                                        |                                                                                             |