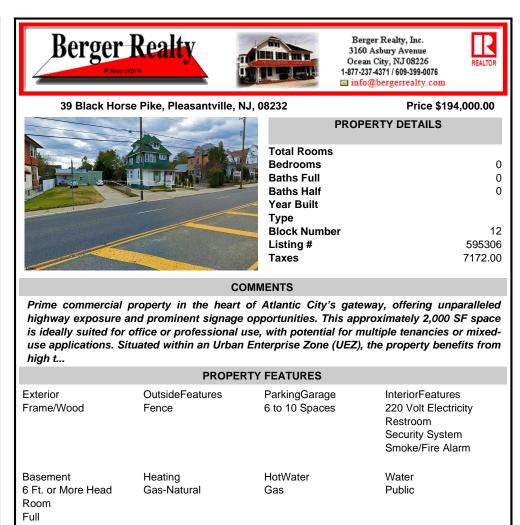

## **PROPERTY DETAILS** Total Rooms 0 0 0 **Block Number** 12 595306 7172.00

REALTO

## COMMENTS

Prime commercial property in the heart of Atlantic City's gateway, offering unparalleled highway exposure and prominent signage opportunities. This approximately 2,000 SF space is ideally suited for office or professional use, with potential for multiple tenancies or mixeduse applications. Situated within an Urban Enterprise Zone (UEZ), the property benefits from high t ...

|         | PROPERTY FEATURES                                                     |                          |                                 |                                                                                             |
|---------|-----------------------------------------------------------------------|--------------------------|---------------------------------|---------------------------------------------------------------------------------------------|
|         | Exterior<br>Frame/Wood                                                | OutsideFeatures<br>Fence | ParkingGarage<br>6 to 10 Spaces | InteriorFeatures<br>220 Volt Electricity<br>Restroom<br>Security System<br>Smoke/Fire Alarm |
|         | Basement<br>6 Ft. or More Head<br>Room<br>Full<br>Unfinished<br>Sewer | Heating<br>Gas-Natural   | HotWater<br>Gas                 | Water<br>Public                                                                             |
|         | Public Sewer                                                          |                          |                                 |                                                                                             |
| CONTACT |                                                                       |                          |                                 |                                                                                             |