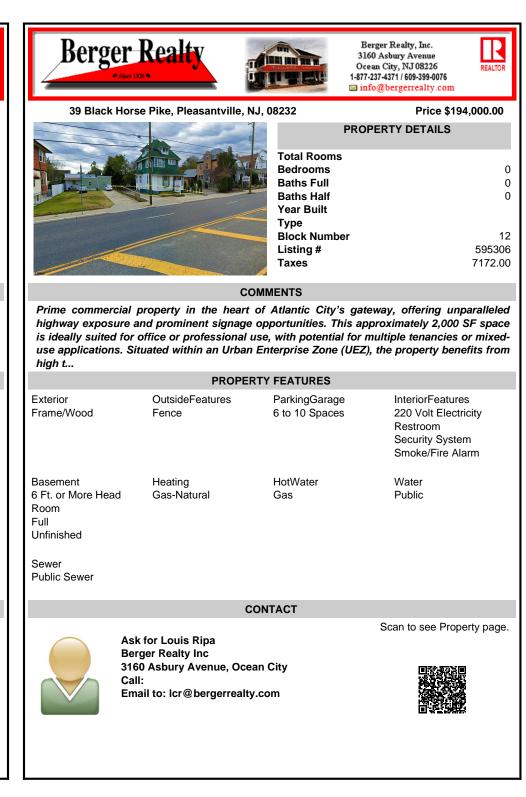

## COMMENTS

Prime commercial property in the heart of Atlantic City's gateway, offering unparalleled highway exposure and prominent signage opportunities. This approximately 2,000 SF space is ideally suited for office or professional use, with potential for multiple tenancies or mixeduse applications. Situated within an Urban Enterprise Zone (UEZ), the property benefits from high t...

|         |                                                                                       | PROPERTY FEATURES        |                                 |                                                                                             |  |
|---------|---------------------------------------------------------------------------------------|--------------------------|---------------------------------|---------------------------------------------------------------------------------------------|--|
|         | Exterior<br>Frame/Wood                                                                | OutsideFeatures<br>Fence | ParkingGarage<br>6 to 10 Spaces | InteriorFeatures<br>220 Volt Electricity<br>Restroom<br>Security System<br>Smoke/Fire Alarm |  |
|         | Basement<br>6 Ft. or More Head<br>Room<br>Full<br>Unfinished<br>Sewer<br>Public Sewer | Heating<br>Gas-Natural   | HotWater<br>Gas                 | Water<br>Public                                                                             |  |
| CONTACT |                                                                                       |                          |                                 |                                                                                             |  |
|         | Ask for Louis Ripa                                                                    |                          |                                 | can to see Property page.                                                                   |  |

Berger Realty Inc 3160 Asbury Avenue, Ocean City Call: Email to: lcr@bergerrealty.com