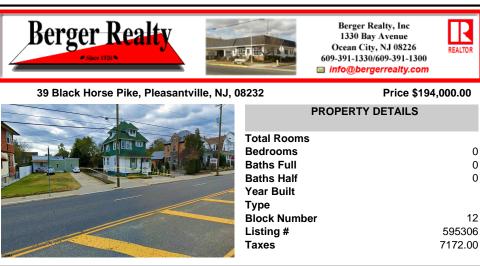

## COMMENTS

Prime commercial property in the heart of Atlantic City's gateway, offering unparalleled highway exposure and prominent signage opportunities. This approximately 2,000 SF space is ideally suited for office or professional use, with potential for multiple tenancies or mixed-use applications. Situated within an Urban Enterprise Zone (UEZ), the property benefits from high t...