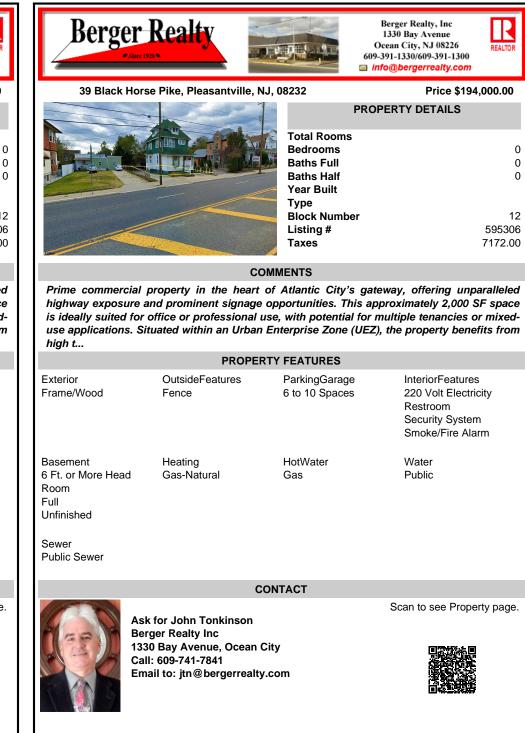

## COMMENTS

Prime commercial property in the heart of Atlantic City's gateway, offering unparalleled highway exposure and prominent signage opportunities. This approximately 2,000 SF space is ideally suited for office or professional use, with potential for multiple tenancies or mixed-use applications. Situated within an Urban Enterprise Zone (UEZ), the property benefits from high t...