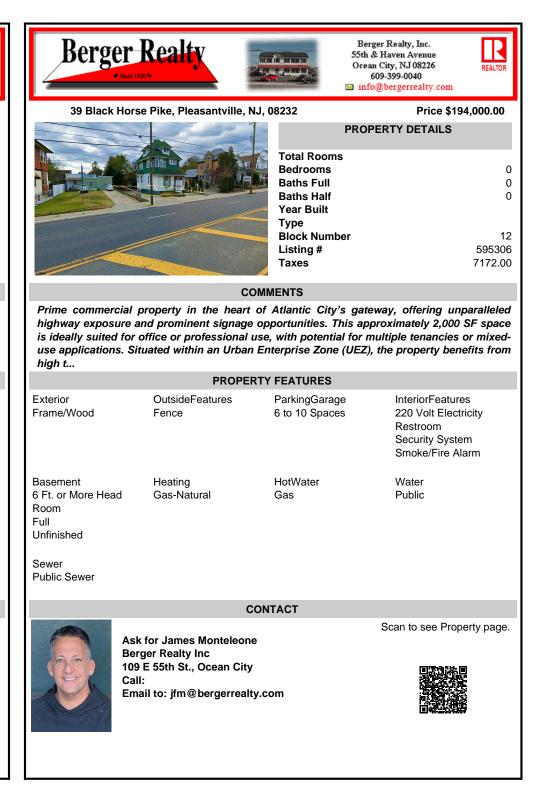

Prime commercial property in the heart of Atlantic City's gateway, offering unparalleled highway exposure and prominent signage opportunities. This approximately 2,000 SF space is ideally suited for office or professional use, with potential for multiple tenancies or mixed-use applications. Situated within an Urban Enterprise Zone (UEZ), the property benefits from high t...