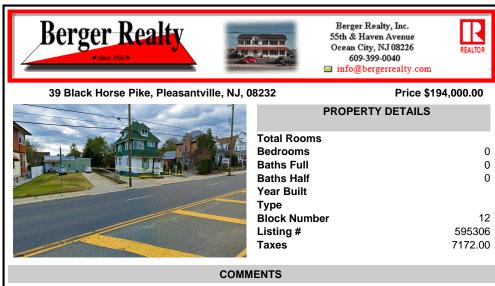

Prime commercial property in the heart of Atlantic City's gateway, offering unparalleled highway exposure and prominent signage opportunities. This approximately 2,000 SF space is ideally suited for office or professional use, with potential for multiple tenancies or mixed-use applications. Situated within an Urban Enterprise Zone (UEZ), the property benefits from high t...