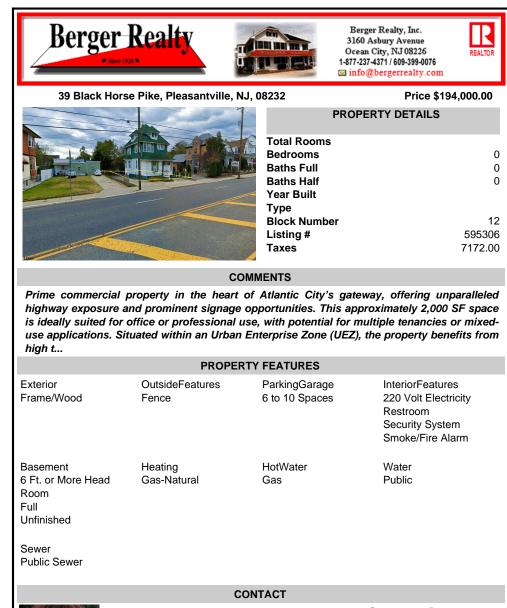

## COMMENTS

Prime commercial property in the heart of Atlantic City's gateway, offering unparalleled highway exposure and prominent signage opportunities. This approximately 2,000 SF space is ideally suited for office or professional use, with potential for multiple tenancies or mixeduse applications. Situated within an Urban Enterprise Zone (UEZ), the property benefits from high t ...

| PROPERTY FEATURES                                            |                          |                                 |                                                                                             |
|--------------------------------------------------------------|--------------------------|---------------------------------|---------------------------------------------------------------------------------------------|
| Exterior<br>Frame/Wood                                       | OutsideFeatures<br>Fence | ParkingGarage<br>6 to 10 Spaces | InteriorFeatures<br>220 Volt Electricity<br>Restroom<br>Security System<br>Smoke/Fire Alarm |
| Basement<br>6 Ft. or More Head<br>Room<br>Full<br>Unfinished | Heating<br>Gas-Natural   | HotWater<br>Gas                 | Water<br>Public                                                                             |
| Sewer<br>Public Sewer                                        |                          |                                 |                                                                                             |
| CONTACT                                                      |                          |                                 |                                                                                             |

## CONTACT

Scan to see Property page.

REALTO

0

0

0

12

595306

7172.00

Ask for Dori Adams **Berger Realty Inc** 3160 Asbury Avenue, Ocean City Call: 609-602-2545