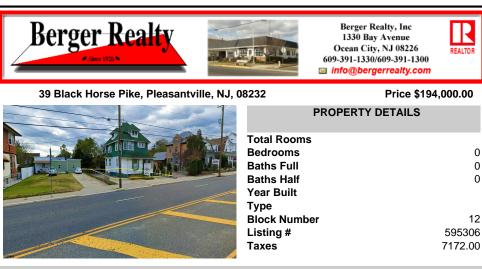

## COMMENTS

Prime commercial property in the heart of Atlantic City's gateway, offering unparalleled highway exposure and prominent signage opportunities. This approximately 2,000 SF space is ideally suited for office or professional use, with potential for multiple tenancies or mixed-use applications. Situated within an Urban Enterprise Zone (UEZ), the property benefits from high t...