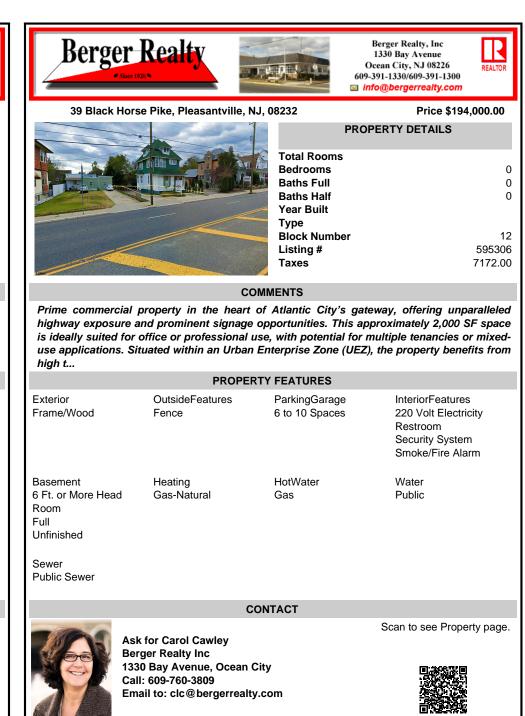

## COMMENTS

Prime commercial property in the heart of Atlantic City's gateway, offering unparalleled highway exposure and prominent signage opportunities. This approximately 2,000 SF space is ideally suited for office or professional use, with potential for multiple tenancies or mixed-use applications. Situated within an Urban Enterprise Zone (UEZ), the property benefits from high t...