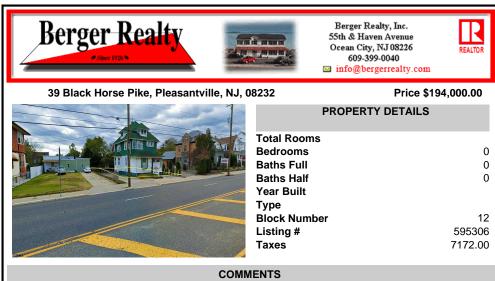

CONTACT

Scan to see Property page.

| Berge                                                                                 | r Realty                                                                         | Statement Oce                                                                                                   | erger Realty, Inc.<br>h & Haven Avenue<br>ean City, NJ 08226<br>609-399-0040<br>ofo@bergerrealty.com                         |
|---------------------------------------------------------------------------------------|----------------------------------------------------------------------------------|-----------------------------------------------------------------------------------------------------------------|------------------------------------------------------------------------------------------------------------------------------|
| 39 Black He                                                                           | orse Pike, Pleasantville, N                                                      |                                                                                                                 | Price \$194,000.00<br>PERTY DETAILS                                                                                          |
|                                                                                       |                                                                                  | Total Rooms<br>Bedrooms<br>Baths Full<br>Baths Half<br>Year Built<br>Type<br>Block Number<br>Listing #<br>Taxes | 1<br>59530<br>7172.0                                                                                                         |
|                                                                                       | CC                                                                               | OMMENTS                                                                                                         |                                                                                                                              |
| highway exposur<br>is ideally suited for                                              | e and prominent signage<br>or office or professional<br>Situated within an Urban | opportunities. This a<br>use, with potential for                                                                | teway, offering unparalleled<br>oproximately 2,000 SF space<br>multiple tenancies or mixed<br>I), the property benefits from |
| Exterior                                                                              | OutsideFeatures                                                                  | ParkingGarage                                                                                                   | InteriorFeatures                                                                                                             |
| Frame/Wood                                                                            | Fence                                                                            | 6 to 10 Spaces                                                                                                  | 220 Volt Electricity<br>Restroom<br>Security System<br>Smoke/Fire Alarm                                                      |
|                                                                                       |                                                                                  |                                                                                                                 |                                                                                                                              |
| Basement                                                                              | Heating                                                                          | HotWater                                                                                                        | Water                                                                                                                        |
| Basement<br>6 Ft. or More Head<br>Room<br>Full<br>Unfinished<br>Sewer<br>Public Sewer | Heating<br>Gas-Natural                                                           | HotWater<br>Gas                                                                                                 | Water<br>Public                                                                                                              |
| 6 Ft. or More Head<br>Room<br>Full<br>Unfinished<br>Sewer                             | Gas-Natural                                                                      |                                                                                                                 |                                                                                                                              |