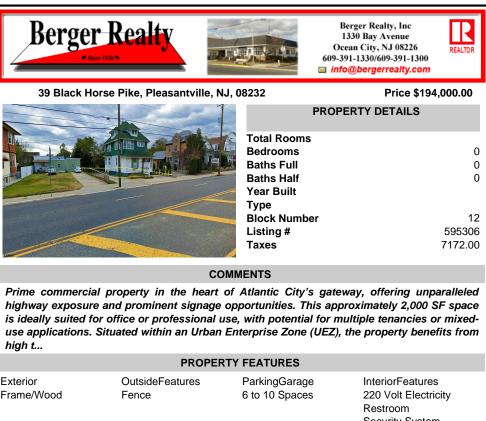

## COMMENTS

Prime commercial property in the heart of Atlantic City's gateway, offering unparalleled highway exposure and prominent signage opportunities. This approximately 2,000 SF space is ideally suited for office or professional use, with potential for multiple tenancies or mixeduse applications. Situated within an Urban Enterprise Zone (UEZ), the property benefits from high t ...