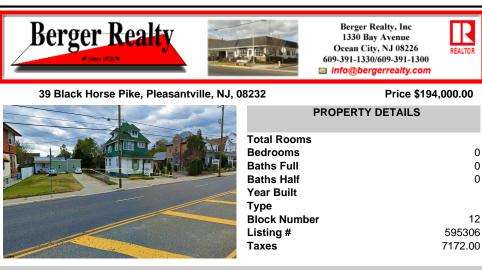

## COMMENTS

Prime commercial property in the heart of Atlantic City's gateway, offering unparalleled highway exposure and prominent signage opportunities. This approximately 2,000 SF space is ideally suited for office or professional use, with potential for multiple tenancies or mixeduse applications. Situated within an Urban Enterprise Zone (UEZ), the property benefits from high t ...