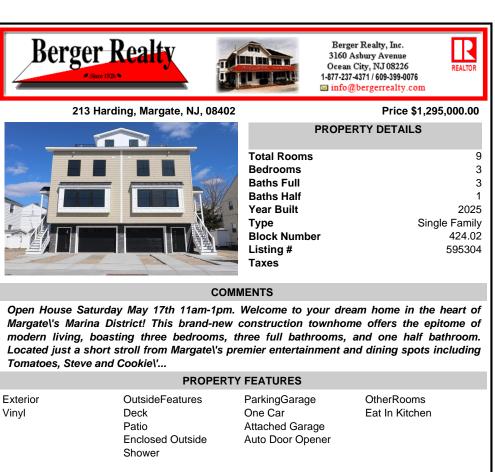

3160 Asbury Avenue Ocean City, NJ 08226 REALTOR 1-877-237-4371 / 609-399-0076 info@bergerrealty.com

Price \$1 295 000 00

|                  | Flice \$1,295,000.00 |  |  |  |
|------------------|----------------------|--|--|--|
| PROPERTY DETAILS |                      |  |  |  |
| Total Rooms      | 9                    |  |  |  |
| Bedrooms         | 3                    |  |  |  |
| Baths Full       | 3                    |  |  |  |
| Baths Half       | 1                    |  |  |  |
| Year Built       | 2025                 |  |  |  |
| Туре             | Single Family        |  |  |  |
| Block Number     | 424.02               |  |  |  |
| Listing #        | 595304               |  |  |  |
| Taxes            |                      |  |  |  |

## COMMENTS

Open House Saturday May 17th 11am-1pm. Welcome to your dream home in the heart of Margate\'s Marina District! This brand-new construction townhome offers the epitome of modern living, boasting three bedrooms, three full bathrooms, and one half bathroom. Located just a short stroll from Margate\'s premier entertainment and dining spots including Tomatoes, Steve and Cookie\' ....