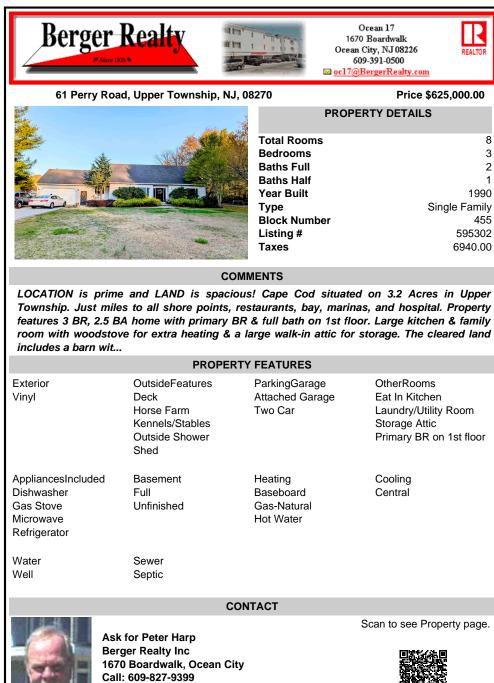

Township. Just miles to all shore points, restaurants, bay, marinas, and hospital. Property features 3 BR, 2.5 BA home with primary BR & full bath on 1st floor. Large kitchen & family room with woodstove for extra heating & a large walk-in attic for storage. The cleared land includes a barn wit...