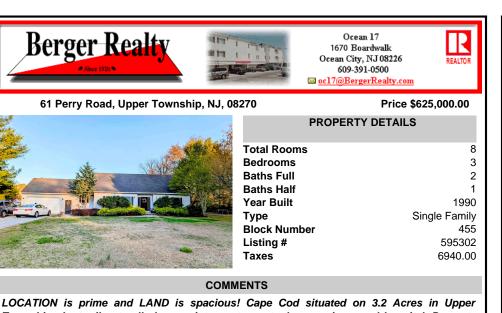

Township. Just miles to all shore points, restaurants, bay, marinas, and hospital. Property features 3 BR, 2.5 BA home with primary BR & full bath on 1st floor. Large kitchen & family room with woodstove for extra heating & a large walk-in attic for storage. The cleared land includes a barn wit...