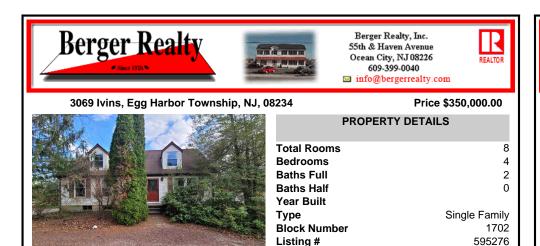

## COMMENTS

Taxes

Tons of potential in this centrally located 4 bedroom 2 bath home on over 3 acres of land. The cape cod style home features large rooms, a full basement, new windows and so much more. Bring your vision to help this home reach it\'s full potential. Centrally located close to the bike path, shopping and transportation, but still leaves you plenty of room to roam on the spa...

CONTACT

Scan to see Property page.

4242.00

Tons of potential in this centrally located 4 bedroom 2 bath home on over 3 acres of land. The cape cod style home features large rooms, a full basement, new windows and so much more. Bring your vision to help this home reach it's full potential. Centrally located close to the bike path, shopping and transportation, but still leaves you plenty of room to roam on the spa...