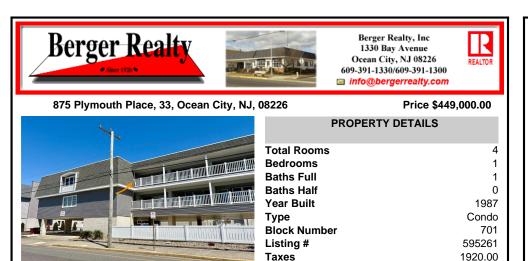

# 875 Plymouth Place, 33, Ocean City, NJ, 08226

#### Price \$449,000.00

0

1987

701

Condo

595261

1920.00

| X | PROPERTY DETAILS |
|---|------------------|
|   | Total Rooms      |
|   | Bedrooms         |
|   | Baths Full       |
|   | Baths Half       |
|   | Year Built       |
|   | Туре             |
|   | Block Number     |
|   | Listing #        |
|   | Taxes            |