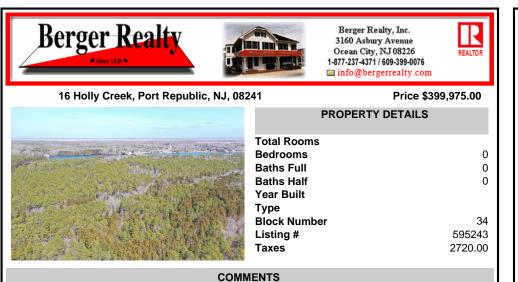

\*\*\*PORT REPUBLIC NEW LISTING ALERT\*\*\*12.6 ACRE BUILDABLE LOT @ END OF CUL-DE-

SAC\*\*\*PERC TEST DONE\*\*\*SEPTIC(5 BEDROOM) & HOME PLANS APPROVED & PERMIT READY\*\*\*NATURAL GAS, ELECTRIC & CABLE READY\*\*\* Build your dream home on this stunning slice of paradise! Nestled at the end of a quiet cul-de-sac street, you will find this supremely tranquil 12.6 acre lot! One of Port Republ...

# COMMENTS

Type

Listing #

**Block Number** 

\*\*\*PORT REPUBLIC NEW LISTING ALERT\*\*\*12.6 ACRE BUILDABLE LOT @ END OF CUL-DE-SAC\*\*\*PERC TEST DONE\*\*\*SEPTIC(5 BEDROOM) & HOME PLANS APPROVED & PERMIT READY\*\*\*NATURAL GAS, ELECTRIC & CABLE READY\*\*\* Build your dream home on this stunning slice of paradise! Nestled at the end of a quiet cul-de-sac street, you will find this supremely tranquil 12.6 acre lot! One of Port Republ...