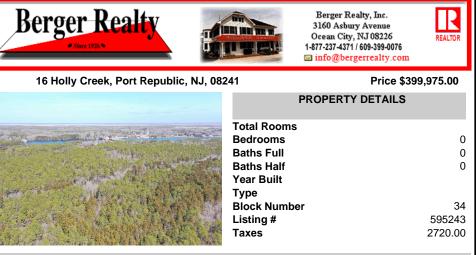

## COMMENTS

\*\*\*PORT REPUBLIC NEW LISTING ALERT\*\*\*12.6 ACRE BUILDABLE LOT @ END OF CUL-DE-SAC\*\*\*PERC TEST DONE\*\*\*SEPTIC(5 BEDROOM) & HOME PLANS APPROVED & PERMIT READY\*\*\*NATURAL GAS, ELECTRIC & CABLE READY\*\*\* Build your dream home on this stunning slice of paradise! Nestled at the end of a quiet cul-de-sac street, you will find this supremely tranquil 12.6 acre lot! One of Port Republ...