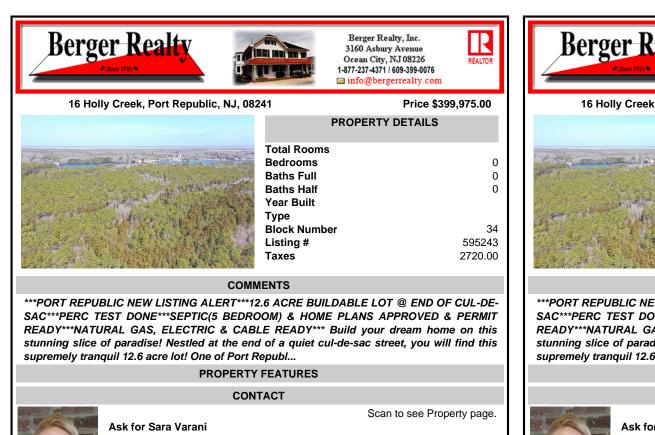

## COMMENTS

\*\*\*PORT REPUBLIC NEW LISTING ALERT\*\*\*12.6 ACRE BUILDABLE LOT @ END OF CUL-DE-SAC\*\*\*PERC TEST DONE\*\*\*SEPTIC(5 BEDROOM) & HOME PLANS APPROVED & PERMIT READY\*\*\*NATURAL GAS, ELECTRIC & CABLE READY\*\*\* Build your dream home on this stunning slice of paradise! Nestled at the end of a quiet cul-de-sac street, you will find this supremely tranquil 12.6 acre lot! One of Port Republ...