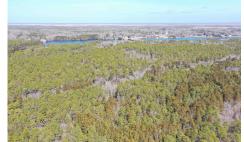

## **COMMENTS**

\*\*\*PORT REPUBLIC NEW LISTING ALERT\*\*\*12.6 ACRE BUILDABLE LOT @ END OF CUL-DE-SAC\*\*\*PERC TEST DONE\*\*\*SEPTIC(5 BEDROOM) & HOME PLANS APPROVED & PERMIT READY\*\*\*NATURAL GAS, ELECTRIC & CABLE READY\*\*\* Build your dream home on this stunning slice of paradise! Nestled at the end of a quiet cul-de-sac street, you will find this supremely tranquil 12.6 acre lot! One of Port Republ...