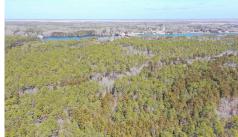

# **COMMENTS**

\*\*\*PORT REPUBLIC NEW LISTING ALERT\*\*\*12.6 ACRE BUILDABLE LOT @ END OF CUL-DE-SAC\*\*\*PERC TEST DONE\*\*\*SEPTIC(5 BEDROOM) & HOME PLANS APPROVED & PERMIT READY\*\*\*NATURAL GAS, ELECTRIC & CABLE READY\*\*\* Build your dream home on this stunning slice of paradise! Nestled at the end of a quiet cul-de-sac street, you will find this supremely tranquil 12.6 acre lot! One of Port Republ...

16 Holly Creek, Port Republic, NJ, 08241

PROPERTY DETAILS

Price \$365,500.00