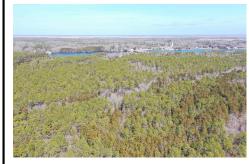

# **COMMENTS**

\*\*\*PORT REPUBLIC NEW LISTING ALERT\*\*\*12.6 ACRE BUILDABLE LOT @ END OF CUL-DE-SAC\*\*\*PERC TEST DONE\*\*\*SEPTIC(5 BEDROOM) & HOME PLANS APPROVED & PERMIT READY\*\*\*NATURAL GAS, ELECTRIC & CABLE READY\*\*\* Build your dream home on this stunning slice of paradise! Nestled at the end of a quiet cul-de-sac street, you will find this supremely tranquil 12.6 acre lot! One of Port Republ...

16 Holly Creek, Port Republic, NJ, 08241

PROPERTY DETAILS

Price \$365,500.00