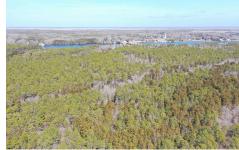

# **COMMENTS**

\*\*\*PORT REPUBLIC NEW LISTING ALERT\*\*\*12.6 ACRE BUILDABLE LOT @ END OF CUL-DE-SAC\*\*\*PERC TEST DONE\*\*\*SEPTIC(5 BEDROOM) & HOME PLANS APPROVED & PERMIT READY\*\*\*NATURAL GAS, ELECTRIC & CABLE READY\*\*\* Build your dream home on this stunning slice of paradise! Nestled at the end of a quiet cul-de-sac street, you will find this supremely tranquil 12.6 acre lot! One of Port Republ...