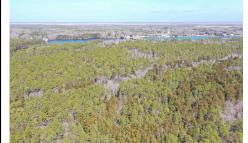

# **COMMENTS**

\*\*\*PORT REPUBLIC NEW LISTING ALERT\*\*\*12.6 ACRE BUILDABLE LOT @ END OF CUL-DE-SAC\*\*\*PERC TEST DONE\*\*\*SEPTIC(5 BEDROOM) & HOME PLANS APPROVED & PERMIT READY\*\*\*NATURAL GAS, ELECTRIC & CABLE READY\*\*\* Build your dream home on this stunning slice of paradise! Nestled at the end of a quiet cul-de-sac street, you will find this supremely tranquil 12.6 acre lot! One of Port Republ...