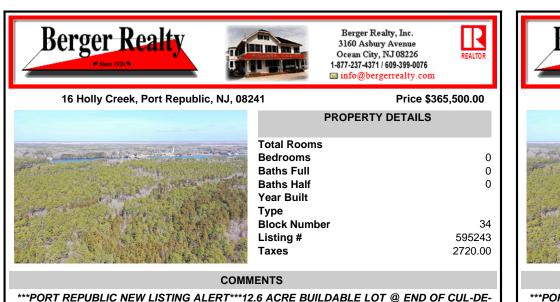

\*\*\*PORT REPUBLIC NEW LISTING ALER1\*\*\*12.6 ACRE BUILDABLE LOT @ END OF CUL-DE-SAC\*\*\*PERC TEST DONE\*\*\*SEPTIC(5 BEDROOM) & HOME PLANS APPROVED & PERMIT READY\*\*\*NATURAL GAS, ELECTRIC & CABLE READY\*\*\* Build your dream home on this stunning slice of paradise! Nestled at the end of a quiet cul-de-sac street, you will find this supremely tranquil 12.6 acre lot! One of Port Republ...

\*\*\*PORT REPUBLIC NEW LISTING ALERT\*\*\*12.6 ACRE BUILDABLE LOT @ END OF CUL-DE-SAC\*\*\*PERC TEST DONE\*\*\*SEPTIC(5 BEDROOM) & HOME PLANS APPROVED & PERMIT READY\*\*\*NATURAL GAS, ELECTRIC & CABLE READY\*\*\* Build your dream home on this stunning slice of paradise! Nestled at the end of a quiet cul-de-sac street, you will find this supremely tranquil 12.6 acre lot! One of Port Republ...