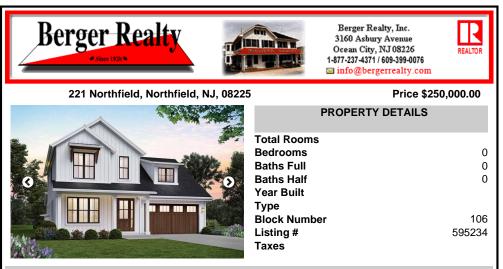

# COMMENTS

The lot is available for custom home to be built by Vida Homes Builders. You can choose the house plan from the builder's collection, or you can bring your own. Location, location, location- the lot is located 70 feet from the Northfield bike path on guite street and 7 min drive from the Margate beaches.Builder is ready to answer all your questions .Call to set u...

## COMMENTS

The lot is available for custom home to be built by Vida Homes Builders. You can choose the house plan from the builder's collection, or you can bring your own. Location, location, location- the lot is located 70 feet from the Northfield bike path on guite street and 7 min drive from the Margate beaches.Builder is ready to answer all your questions .Call to set u...