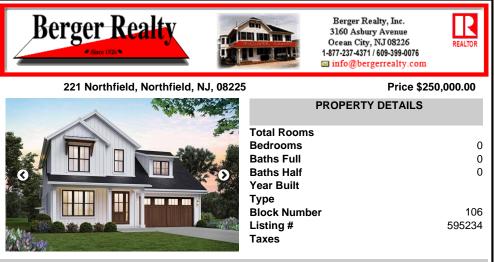

# COMMENTS

The lot is available for custom home to be built by Vida Homes Builders. You can choose the house plan from the builder's collection, or you can bring your own. Location, location, location- the lot is located 70 feet from the Northfield bike path on guite street and 7 min drive from the Margate beaches.Builder is ready to answer all your questions .Call to set u...

#### COMMENTS

The lot is available for custom home to be built by Vida Homes Builders. You can choose the house plan from the builder's collection, or you can bring your own. Location, location, location- the lot is located 70 feet from the Northfield bike path on guite street and 7 min drive from the Margate beaches.Builder is ready to answer all your questions .Call to set u...