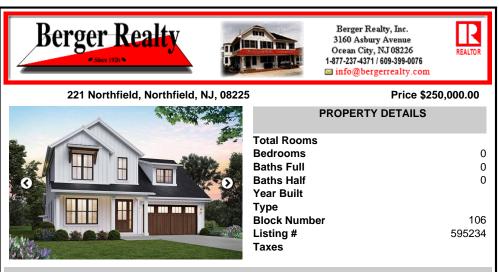

# COMMENTS

The lot is available for custom home to be built by Vida Homes Builders. You can choose the house plan from the builder's collection, or you can bring your own. Location, location, location- the lot is located 70 feet from the Northfield bike path on guite street and 7 min drive from the Margate beaches.Builder is ready to answer all your questions .Call to set u...

#### COMMENTS

The lot is available for custom home to be built by Vida Homes Builders. You can choose the house plan from the builder's collection, or you can bring your own. Location, location, location- the lot is located 70 feet from the Northfield bike path on guite street and 7 min drive from the Margate beaches.Builder is ready to answer all your questions .Call to set u...