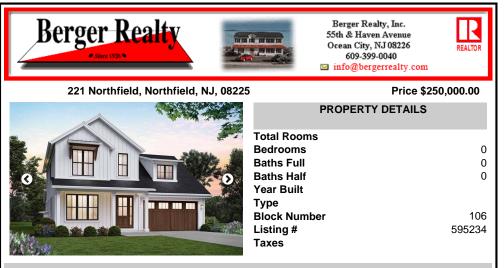

# COMMENTS

The lot is available for custom home to be built by Vida Homes Builders. You can choose the house plan from the builder's collection, or you can bring your own. Location, location, location- the lot is located 70 feet from the Northfield bike path on guite street and 7 min drive from the Margate beaches.Builder is ready to answer all your questions .Call to set u...