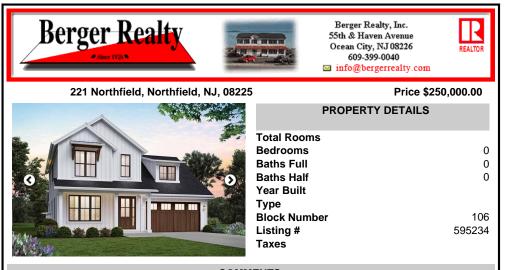

# COMMENTS

The lot is available for custom home to be built by Vida Homes Builders. You can choose the house plan from the builder's collection, or you can bring your own. Location, location, location- the lot is located 70 feet from the Northfield bike path on guite street and 7 min drive from the Margate beaches.Builder is ready to answer all your questions .Call to set u...