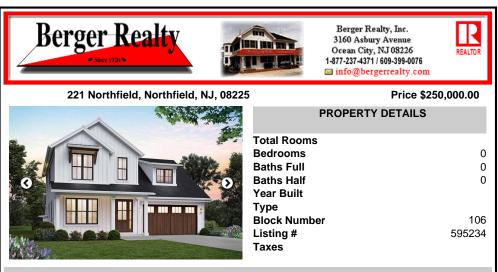

## COMMENTS

The lot is available for custom home to be built by Vida Homes Builders. You can choose the house plan from the builder's collection, or you can bring your own. Location, location, location- the lot is located 70 feet from the Northfield bike path on guite street and 7 min drive from the Margate beaches.Builder is ready to answer all your questions .Call to set u...