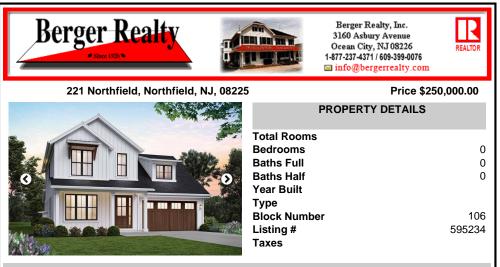

# COMMENTS

The lot is available for custom home to be built by Vida Homes Builders. You can choose the house plan from the builder's collection, or you can bring your own. Location, location, location- the lot is located 70 feet from the Northfield bike path on quite street and 7 min drive from the Margate beaches.Builder is ready to answer all your questions .Call to set u...

### COMMENTS

The lot is available for custom home to be built by Vida Homes Builders. You can choose the house plan from the builder's collection, or you can bring your own. Location, location, location- the lot is located 70 feet from the Northfield bike path on quite street and 7 min drive from the Margate beaches.Builder is ready to answer all your questions .Call to set u...