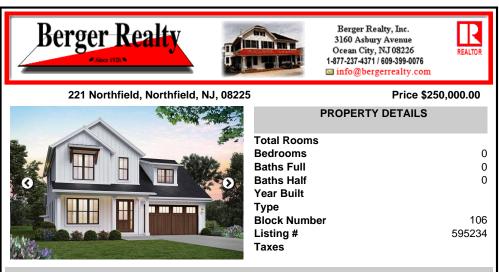

# COMMENTS

The lot is available for custom home to be built by Vida Homes Builders. You can choose the house plan from the builder's collection, or you can bring your own. Location, location, location- the lot is located 70 feet from the Northfield bike path on quite street and 7 min drive from the Margate beaches.Builder is ready to answer all your questions .Call to set u...

### COMMENTS

The lot is available for custom home to be built by Vida Homes Builders. You can choose the house plan from the builder's collection, or you can bring your own. Location, location, location- the lot is located 70 feet from the Northfield bike path on quite street and 7 min drive from the Margate beaches.Builder is ready to answer all your questions .Call to set u...