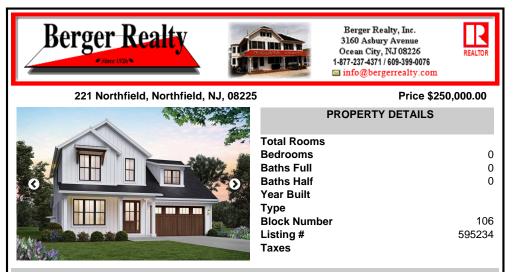

# COMMENTS

The lot is available for custom home to be built by Vida Homes Builders. You can choose the house plan from the builder's collection, or you can bring your own. Location, location, location- the lot is located 70 feet from the Northfield bike path on quite street and 7 min drive from the Margate beaches.Builder is ready to answer all your questions .Call to set u...

## COMMENTS

The lot is available for custom home to be built by Vida Homes Builders. You can choose the house plan from the builder's collection, or you can bring your own. Location, location, location- the lot is located 70 feet from the Northfield bike path on quite street and 7 min drive from the Margate beaches.Builder is ready to answer all your questions .Call to set u...