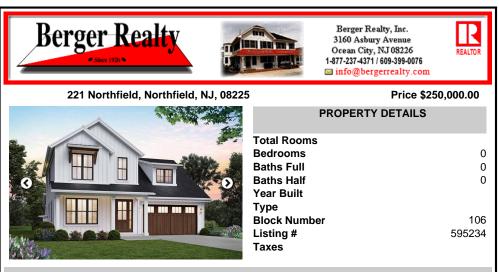

# COMMENTS

The lot is available for custom home to be built by Vida Homes Builders. You can choose the house plan from the builder's collection, or you can bring your own. Location, location, location- the lot is located 70 feet from the Northfield bike path on quite street and 7 min drive from the Margate beaches.Builder is ready to answer all your questions .Call to set u...

## COMMENTS

The lot is available for custom home to be built by Vida Homes Builders. You can choose the house plan from the builder's collection, or you can bring your own. Location, location, location- the lot is located 70 feet from the Northfield bike path on quite street and 7 min drive from the Margate beaches.Builder is ready to answer all your questions .Call to set u...