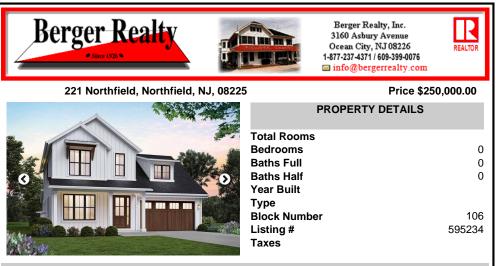

The lot is available for custom home to be built by Vida Homes Builders. You can choose the house plan from the builder's collection, or you can bring your own. Location, location, location- the lot is located 70 feet from the Northfield bike path on guite street and 7 min drive from the Margate beaches.Builder is ready to answer all your questions .Call to set u...