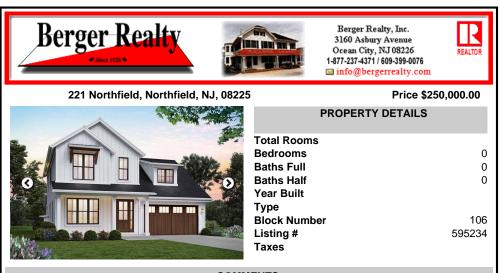

COMMENTS

The lot is available for custom home to be built by Vida Homes Builders. You can choose the house plan from the builder's collection, or you can bring your own. Location, location, location- the lot is located 70 feet from the Northfield bike path on quite street and 7 min drive from the Margate beaches.Builder is ready to answer all your questions .Call to set u...

## COMMENTS

The lot is available for custom home to be built by Vida Homes Builders. You can choose the house plan from the builder's collection, or you can bring your own. Location, location, location- the lot is located 70 feet from the Northfield bike path on quite street and 7 min drive from the Margate beaches.Builder is ready to answer all your questions .Call to set u...