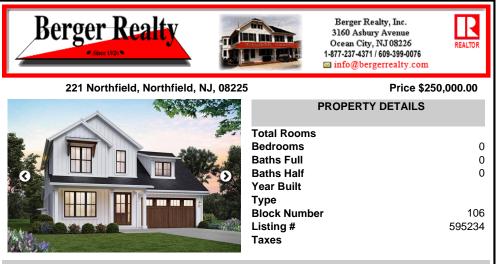

COMMENTS

The lot is available for custom home to be built by Vida Homes Builders. You can choose the house plan from the builder's collection, or you can bring your own. Location, location, location- the lot is located 70 feet from the Northfield bike path on quite street and 7 min drive from the Margate beaches.Builder is ready to answer all your questions .Call to set u...

## COMMENTS

The lot is available for custom home to be built by Vida Homes Builders. You can choose the house plan from the builder's collection, or you can bring your own. Location, location, location- the lot is located 70 feet from the Northfield bike path on quite street and 7 min drive from the Margate beaches.Builder is ready to answer all your questions .Call to set u...