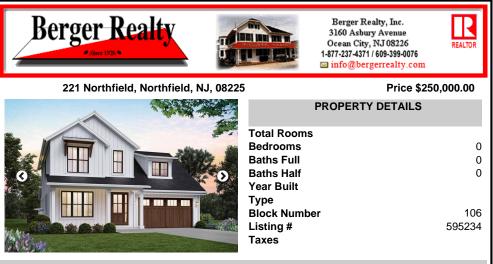

COMMENTS

The lot is available for custom home to be built by Vida Homes Builders. You can choose the house plan from the builder's collection, or you can bring your own. Location, location, location- the lot is located 70 feet from the Northfield bike path on guite street and 7 min drive from the Margate beaches.Builder is ready to answer all your questions .Call to set u...

## COMMENTS

The lot is available for custom home to be built by Vida Homes Builders. You can choose the house plan from the builder's collection, or you can bring your own. Location, location, location- the lot is located 70 feet from the Northfield bike path on guite street and 7 min drive from the Margate beaches.Builder is ready to answer all your questions .Call to set u...