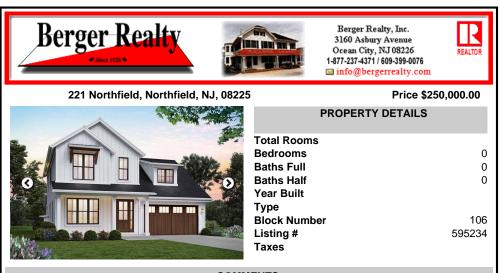

COMMENTS

The lot is available for custom home to be built by Vida Homes Builders. You can choose the house plan from the builder's collection, or you can bring your own. Location, location, location- the lot is located 70 feet from the Northfield bike path on guite street and 7 min drive from the Margate beaches.Builder is ready to answer all your questions .Call to set u...

## COMMENTS

The lot is available for custom home to be built by Vida Homes Builders. You can choose the house plan from the builder's collection, or you can bring your own. Location, location, location- the lot is located 70 feet from the Northfield bike path on guite street and 7 min drive from the Margate beaches.Builder is ready to answer all your questions .Call to set u...